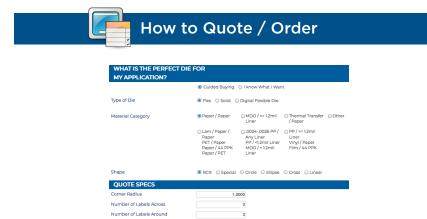

#### MY ROTO HOMEPAGE

3.0000

3.0000

None © RotoRepel

- 1. From the homepage click **Quote / Order**.
- 2. Select Solid, Flex, or Digital Flexible Die.
- Select the **Cutting Material**.If not listed, select other and fill in description.
- 4. Select Label Shape. Select Special Shapes for simple or complex.
- 5. Fill in the **Quote Specs** and select **Quote**.