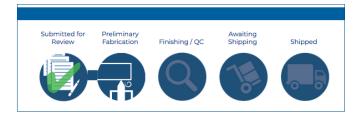

1. From the homepage click **Check Order Status**.

- 2. Scroll to folder or search by **Order Number**, **Customer Mark** or **PO Number**.
- 3. Click on **folder icon** for order details.

 View Order Status Bar
 Request order documents emailed
 If shipped, a tracking number is provided linking to carrier site.