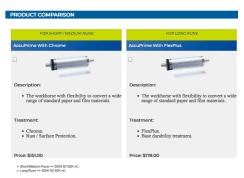

- 6. From the **Product Comparison**, select the product rated to cut the material selected.
- 7. Click either **Save Quote** (to return at a later time) or **Configure Order** to proceed with quote.

- 8. Fill out **Order Specs**. To upload an attachment-select **Choose File**, navigate to the file, then click **Save to Order**.
- 9. From here you can:
  - A. Add Line Items for ordering additional items.
  - B. Copy Line Items for ordering multiples of the same product.
  - C. Click "gear" ( icon to configure / reconfigure item.
  - D. Click "X" \* icon to delete item.
  - E. Enter Ship Via / Comments or a PO Number if applicable.
  - F. Print Quote: Printable PDF of order details.
  - G. Click **Submit Order** Submit order for Processing and Production. A confirmation email will be sent.
  - H. Click **Save** to return at a later date to complete.