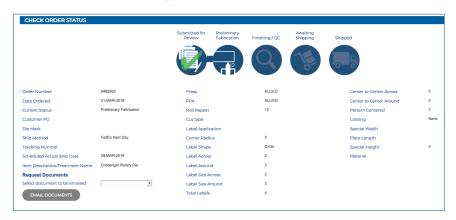

1. From the homepage click **Check Order Status**.

- 2. Scroll to folder or search by **Order Number**, **Customer Mark** or **PO Number**.
- 3. Click on **folder icon** for order details.

 View Order Status Bar
 Request order documents emailed
 If shipped, a tracking number is provided linking to carrier site.