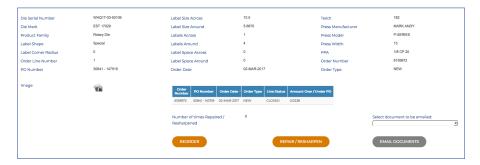

- 3. From here you can filter on **Die Mark, Label Size, Press**, etc.
  - Hovering over **camera icon** adisplays the image.
  - Click camera icon to view in new window.
  - Click **folder icon** for order details.

4. On the **Detail Page**- View your die history and either **Initiate a Repair** or **Reorder** and have order docs emailed.