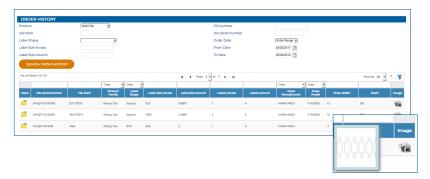

## How to Search Order History

- 1. From the homepage click **Search Order History**.
- 2. Select the **Product Type** or **Other Criteria** you would like to search for. The more criteria, the quicker the search will be.

- 3. From here you can filter on **Die Mark, Label Size, Press**, etc.
  - Hovering over **camera icon** adisplays the image.
  - Click camera icon to view in new window.
  - Click **folder icon** for order details.

4. On the **Detail Page**- View your die history and either **Initiate a Repair** or **Reorder** and have order docs emailed.