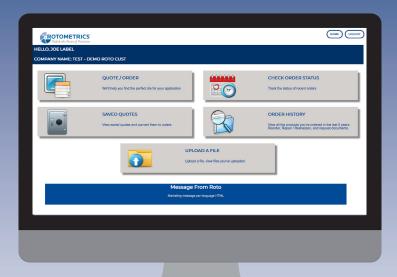

#### MY ROTO HOMEPAGE

3.0000

3.0000

None © RotoRepel

- 1. From the homepage click **Quote / Order**.
- 2. Select Solid, Flex, or Digital Flexible Die.
- Select the **Cutting Material**.If not listed, select other and fill in description.
- 4. Select Label Shape. Select Special Shapes for simple or complex.
- 5. Fill in the **Quote Specs** and select **Quote**.