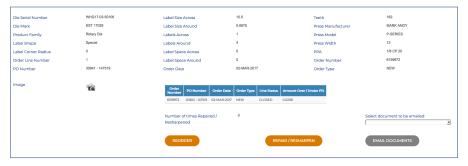

4. On the **Detail Page**- View your die history and either **Initiate a Repair** or **Reorder** and have order docs emailed.

## How to initiate a Repair / Resharpen

1. Navigate to the **Order History Detail** of the individual product. See search Order History. Select **Repair / Resharpen**.

- 2. Fill in the applicable information on the **Repair / Resharpen Screen**.
- 3. Print the **Repair / Resharpen** packing slip and include with the die shipment.