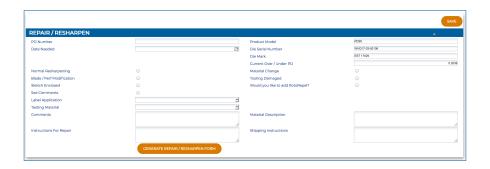

## How to initiate a Repair / Resharpen

1. Navigate to the **Order History Detail** of the individual product. See search Order History. Select **Repair / Resharpen**.

- 2. Fill in the applicable information on the **Repair / Resharpen Screen**.
- 3. Print the **Repair / Resharpen** packing slip and include with the die shipment.