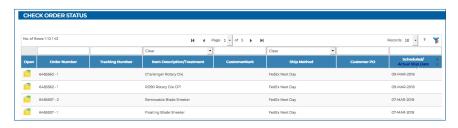

1. From the homepage click **Check Order Status**.

- 2. Scroll to folder or search by **Order Number**, **Customer Mark** or **PO Number**.
- 3. Click on **folder icon** for order details.

 View Order Status Bar
 Request order documents emailed
 If shipped, a tracking number is provided linking to carrier site.