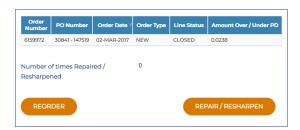

4. On the **Detail Page**- View your die history and either **Initiate a Repair** or **Reorder** and have order docs emailed.

## How to initiate a Repair / Resharpen

1. Navigate to the **Order History Detail** of the individual product. See search Order History. Select **Repair / Resharpen**.

- 2. Fill in the applicable information on the **Repair / Resharpen Screen**.
- 3. Print the **Repair / Resharpen** packing slip and include with the die shipment.

- Navigate to the Order History Detail of the individual product.
   See search Order History. Select Reorder.
- If the product is not available, an email will be sent to the CSR with the pertinent information. If available you will be taken to the Order Detail Page.