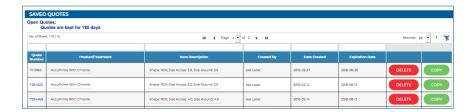

# How to Search Saved Quotes

- 1. From the homepage click **Saved Quotes**. Note: Quotes are saved for 180 days.
- 2. Delete or copy a quote.

- 3. Click on **Quote Number** for transaction details. You can:
  - A. Add Line Items for ordering additional items.
  - B. Copy Line Items for ordering multiples of the same product.
  - C. Click "gear" ( icon to configure / reconfigure item.
  - D. Click "X" icon to delete item.
  - E. Enter **Ship Via / Comments** or a **PO Number** if applicable.
  - F. Print Quote: Printable PDF of order details.
  - G. Click **Submit Order** submit order at top for Processing and Production. A confirmation email will be sent.
  - H. Click **Save** at top to return at a later date to complete.