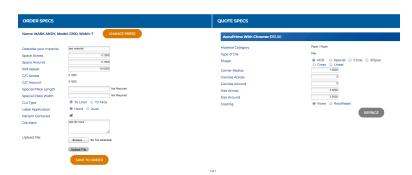

#### MY ROTO HOMEPAGE

3.0000

3.0000

None © RotoRepel

- 1. From the homepage click **Quote / Order**.
- 2. Select Solid, Flex, or Digital Flexible Die.
- Select the **Cutting Material**.If not listed, select other and fill in description.
- 4. Select Label Shape. Select Special Shapes for simple or complex.
- 5. Fill in the **Quote Specs** and select **Quote**.

- 6. From the **Product Comparison**, select the product rated to cut the material selected.
- 7. Click either **Save Quote** (to return at a later time) or **Configure Order** to proceed with quote.

- 8. Fill out **Order Specs**. To upload an attachment-select **Choose File**, navigate to the file, then click **Save to Order**.
- 9. From here you can:
  - A. Add Line Items for ordering additional items.
  - B. Copy Line Items for ordering multiples of the same product.
  - C. Click "gear" ( icon to configure / reconfigure item.
  - D. Click "X" \* icon to delete item.
  - E. Enter Ship Via / Comments or a PO Number if applicable.
  - F. Print Quote: Printable PDF of order details.
  - G. Click **Submit Order** Submit order for Processing and Production. A confirmation email will be sent.
  - H. Click **Save** to return at a later date to complete.