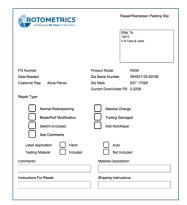

## How to initiate a Repair / Resharpen

1. Navigate to the **Order History Detail** of the individual product. See search Order History. Select **Repair / Resharpen**.

- 2. Fill in the applicable information on the **Repair / Resharpen Screen**.
- 3. Print the **Repair / Resharpen** packing slip and include with the die shipment.