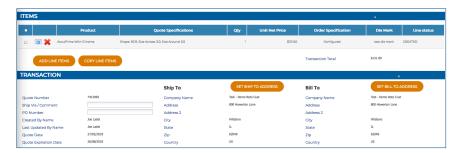

- 6. From the **Product Comparison**, select the product rated to cut the material selected.
- 7. Click either **Save Quote** (to return at a later time) or **Configure Order** to proceed with quote.

- 8. Fill out **Order Specs**. To upload an attachment-select **Choose File**, navigate to the file, then click **Save to Order**.
- 9. From here you can:
  - A. Add Line Items for ordering additional items.
  - B. Copy Line Items for ordering multiples of the same product.
  - C. Click "gear" ( icon to configure / reconfigure item.
  - D. Click "X" \* icon to delete item.
  - E. Enter Ship Via / Comments or a PO Number if applicable.
  - F. Print Quote: Printable PDF of order details.
  - G. Click **Submit Order** Submit order for Processing and Production. A confirmation email will be sent.
  - H. Click **Save** to return at a later date to complete.

# How to Search Saved Quotes

- 1. From the homepage click **Saved Quotes**. Note: Quotes are saved for 180 days.
- 2. Delete or copy a quote.

- 3. Click on **Quote Number** for transaction details. You can:
  - A. Add Line Items for ordering additional items.
  - B. Copy Line Items for ordering multiples of the same product.
  - C. Click "gear" ( icon to configure / reconfigure item.
  - D. Click "X" icon to delete item.
  - E. Enter **Ship Via / Comments** or a **PO Number** if applicable.
  - F. Print Quote: Printable PDF of order details.
  - G. Click **Submit Order** submit order at top for Processing and Production. A confirmation email will be sent.
  - H. Click **Save** at top to return at a later date to complete.